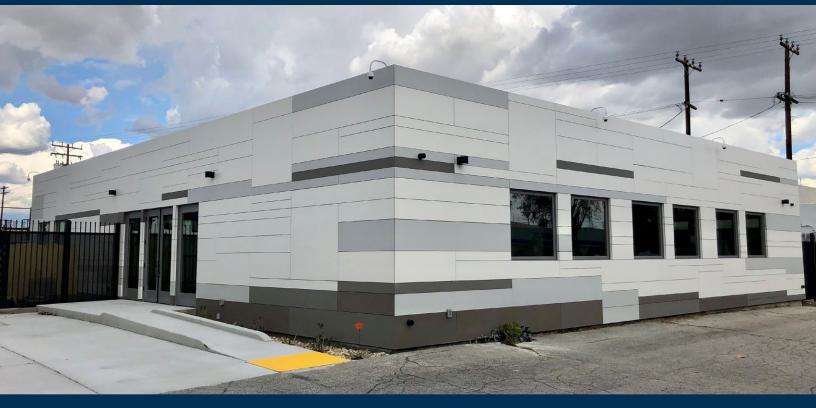

# FOR LEASE ±4,132 SF

### 231 E. Palais Street, Anaheim, CA

## **HIGH-IMAGE CREATIVE OFFICE/SHOWROOM SPACE**

### **Property Features**

- 4,132 Sq. Ft. Total
- Two (2) Large Fenced Yard Areas
- 3:1 Parking Ratio
- Desirable Platinum Triangle Location
- Oversized 22,499 Sq. Ft. Parcel
- General Commercial Zoned (C-G)
- Multiple Uses Accepted
- · Immediate Access to the 5, 57, and 22 Freeways