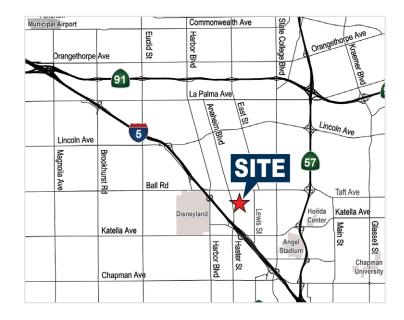

### 231 E. Palais Street, Anaheim, CA

## FOR LEASE ±4,132 SF

231 E. Palais Street, Anaheim, CA

PALAIS RD