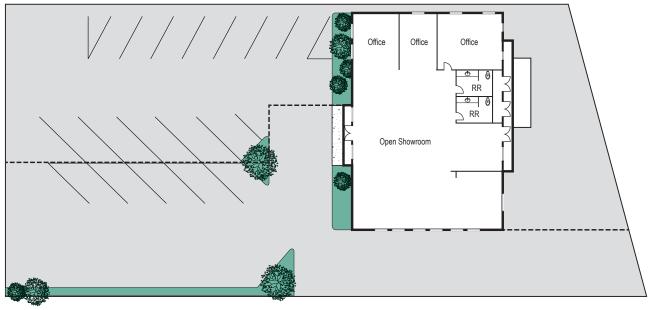

### **Property Features**

- 4,132 Sq. Ft. Total
- Two (2) Large Fenced Yard Areas
- 3:1 Parking Ratio
- Desirable Platinum Triangle Location
- Oversized 22,499 Sq. Ft. Parcel
- General Commercial Zoned (C-G)
- Multiple Uses Accepted
- · Immediate Access to the 5, 57, and 22 Freeways