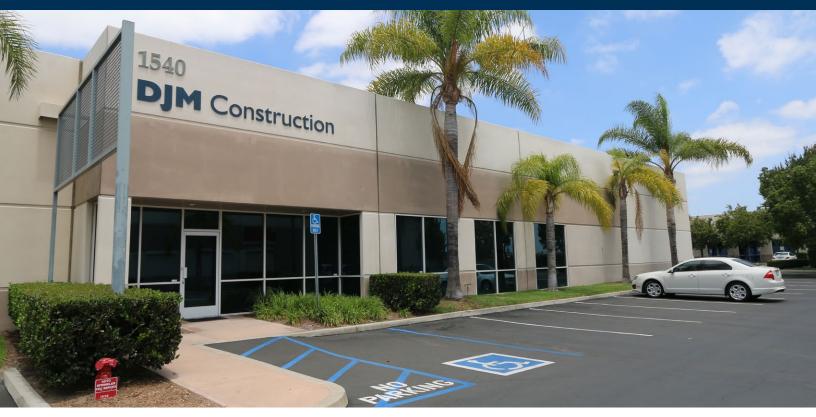

## FOR LEASE ±8,780 SF

### **INDUSTRIAL BUILDING**

1540 S. Lewis Street, Anaheim

## **Property Feature**

- ±8,780 Square Foot High Image Building
- ±5,672 Square Feet Class A Office Improvements (Modified to Suit See Reverse Plan)
- Fantastic Anaheim Stadium Location
- 19 Parking Stalls (2.16:1 Ratio)
- One (1) 10' x 12' Ground Level Loading Door
- 16' of Minimum Warehouse Clearance
- 400 Amps of Power (Verify)
- · Fire Sprinklers
- Built in 1993
- · Business Park Environment
- · High Image Freestanding Building
- Numerous Restaurant Amenities Nearby