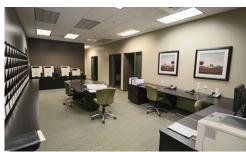

## **Property Feature**

- ±8,780 Square Foot High Image Building
- ±5,672 Square Feet Class A Office Improvements (Modified to Suit See Reverse Plan)
- Fantastic Anaheim Stadium Location
- 19 Parking Stalls (2.16:1 Ratio)
- One (1) 10' x 12' Ground Level Loading Door
- 16' of Minimum Warehouse Clearance
- 400 Amps of Power (Verify)
- · Fire Sprinklers
- Built in 1993
- · Business Park Environment
- · High Image Freestanding Building
- Numerous Restaurant Amenities Nearby