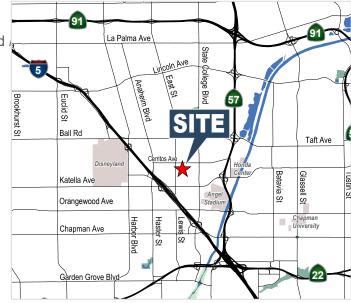

## FOR LEASE ±8,780 SF

### **INDUSTRIAL BUILDING**

1540 S. Lewis Street, Anaheim



## **Property Feature**

- ±8,780 Square Foot High Image Building
- ±5,672 Square Feet Class A Office Improvements (Modified to Suit See Reverse Plan)
- Fantastic Anaheim Stadium Location
- 19 Parking Stalls (2.16:1 Ratio)
- One (1) 10' x 12' Ground Level Loading Door
- 16' of Minimum Warehouse Clearance
- 400 Amps of Power (Verify)
- · Fire Sprinklers
- Built in 1993
- · Business Park Environment
- · High Image Freestanding Building
- Numerous Restaurant Amenities Nearby



### MIKE VERNICK, CCIM, SIOR

Senior Vice President 714.935.2354 Lic. #01420885 mvernick@voitco.com

### MIKE HEFNER, SIOR

Executive Vice President 714.935.2331 Lic. #00857352 mhefner@voitco.com





# FOR LEASE ±8,780 SF

## **INDUSTRIAL BUILDING**

1540 S. Lewis Street, Anaheim

### SITE PLAN









### MIKE VERNICK, CCIM, SIOR

Senior Vice President 714.935.2354 Lic. #01420885 mvernick@voitco.com

### MIKE HEFNER, SIOR

Executive Vice President 714.935.2331 Lic. #00857352 mhefner@voitco.com