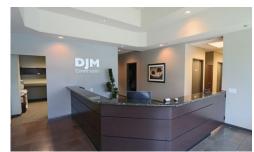

## **Property Feature**

- ±8,780 Square Foot High Image Building
- ±5,672 Square Feet Class A Office Improvements (Modified to Suit See Reverse Plan)
- Fantastic Anaheim Stadium Location
- 19 Parking Stalls (2.16:1 Ratio)
- One (1) 10' x 12' Ground Level Loading Door
- 16' of Minimum Warehouse Clearance
- 400 Amps of Power (Verify)
- · Fire Sprinklers
- Built in 1993
- · Business Park Environment
- · High Image Freestanding Building
- Numerous Restaurant Amenities Nearby