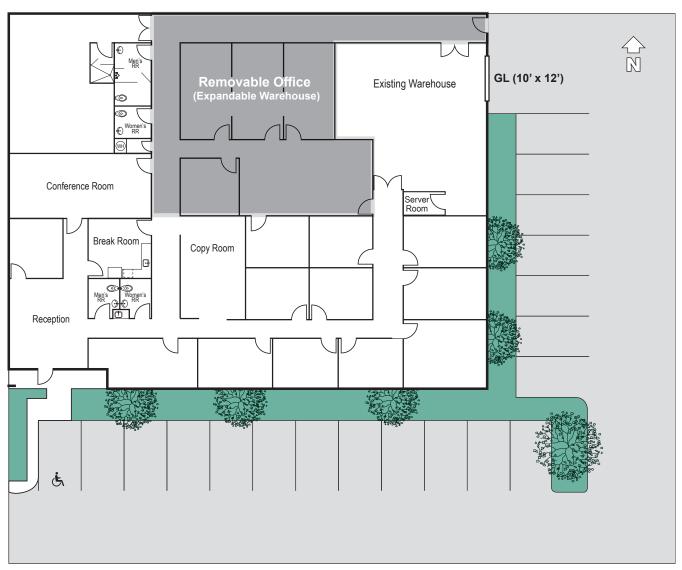

## **Property Feature**

- ±8,780 Square Foot High Image Building
- ±5,672 Square Feet Class A Office Improvements (Modified to Suit See Reverse Plan)
- Fantastic Anaheim Stadium Location
- 19 Parking Stalls (2.16:1 Ratio)
- One (1) 10' x 12' Ground Level Loading Door
- 16' of Minimum Warehouse Clearance
- 400 Amps of Power (Verify)
- · Fire Sprinklers
- Built in 1993
- · Business Park Environment
- · High Image Freestanding Building
- Numerous Restaurant Amenities Nearby