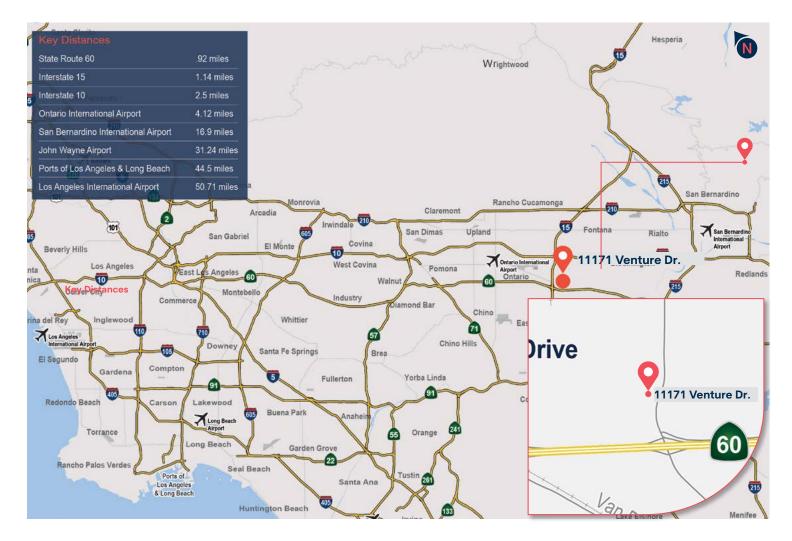

## A Superior Location.

Offering close access to key freeway arteries, rail lines and airports including the Ontario International Airport and San Bernardino International Airport. A superior location with direct access to Interstates 10 and 15 and close proximity to State Routes 60, as well to other Inland Empire cities and Los Angeles and Orange County markets make it a draw for tenants and businesses seeking to expand or consolidate.