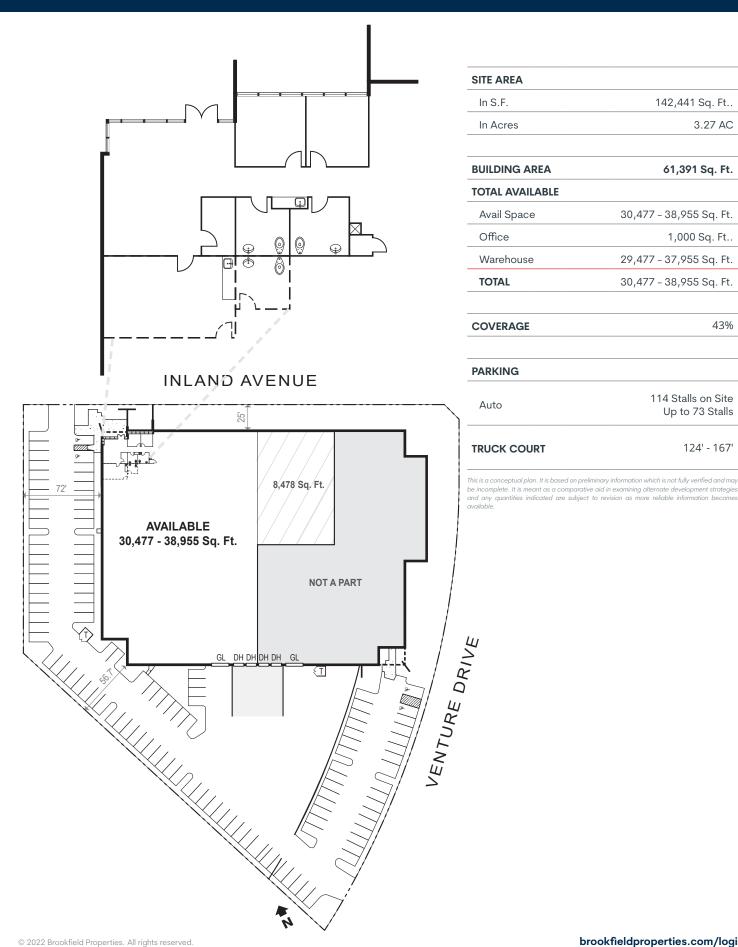

150' Concrete Truck Court (On Average)

Two (2) Dock Position Doors

One (1) Grade Level Door

Convenient Access to I-10 and I-15 Freeways.

30,477 - 38,955 sq. ft.

1,000 sq. ft. OFFICE AREA

**24'** CLEAR HEIGHT

Specifications

1990 YEAR BUILT

Two (2)

One (1)
GROUND LEVEL DOORS

UP TO 73 Spaces AUTO PARKING

1,600 Amps, 480/277V 3-Phase (VERIFY) CITY OF JURUPA VALLEY POWER

0.45/3,000 SF FIRE SPRINKLERS

43%