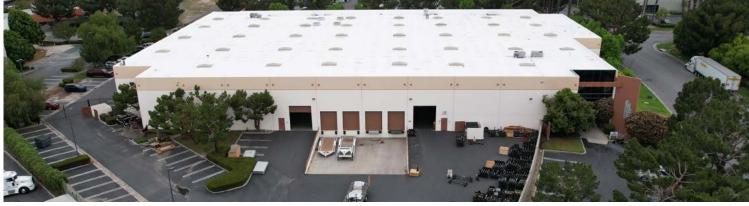

## 11171 Venture Dr., Jurupa Valley, CA 91752

150' Concrete Truck Court (On Average)

Two (2) Dock Position Doors

One (1) Grade Level Door

Convenient Access to I-10 and I-15 Freeways.

30,477 - 38,955 sq. ft.

1,000 sq. ft. OFFICE AREA

**24'** CLEAR HEIGHT

Specifications

1990 YEAR BUILT

Two (2)

One (1)
GROUND LEVEL DOORS

UP TO 73 Spaces AUTO PARKING

1,600 Amps, 480/277V 3-Phase (VERIFY) CITY OF JURUPA VALLEY POWER

0.45/3,000 SF FIRE SPRINKLERS

43%