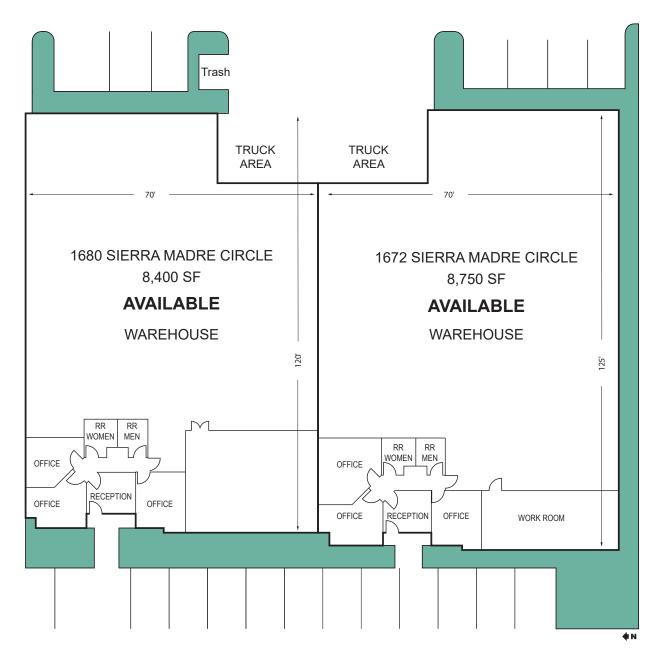

& 1680 SIERRA MADRE CIRCLE | PLACENTIA | CA





### **FEATURES**

- ± 17,150 Sq. Ft. Industrial Unit
- ± 2,500 Sq. Ft. of Office Area
- 16' Min. Warehouse Clearance
- Two (2) 20'x14' Ground Level Door
- 400 Amps of Power
- 2:1,000 Parking Ratio
- Prime East Anaheim Location
- High Image Business Park
- Immediate Access to the 91, 57 and 55 Freeways

### Michael Hefner, SIOR Executive Vice President

714.935.2331 mhefner@voitco.com Lic. #00857352

## **Brenden Hefner**Associate

714.935.2326 bhefner@voitco.com Lic. #02114046 **Voit**REAL ESTATE SERVICES



2400 E. Katella Ave., Suite 750, Anaheim, California 92806 714.978.7880 | 714.978.9431 Fax | Lic #01991785 | www.VoitCo.com

# FOR LEASE | ±17,150 SF INDUSTRIAL UNIT

### 1672 & 1680 SIERRA MADRE CIRCLE | PLACENTIA | CA

### SITE PLAN



\*Site plan not to scale

### Michael Hefner, SIOR Executive Vice President

714.935.2331 mhefner@voitco.com Lic. #00857352

#### Brenden Hefner Associate

714.935.2326 bhefner@voitco.com Lic. #02114046





2400 E. Katella Ave., Suite 750, Anaheim, California 92806 714.978.7880 | 714.978.9431 Fax | Lic #01991785 | www.VoitCo.com