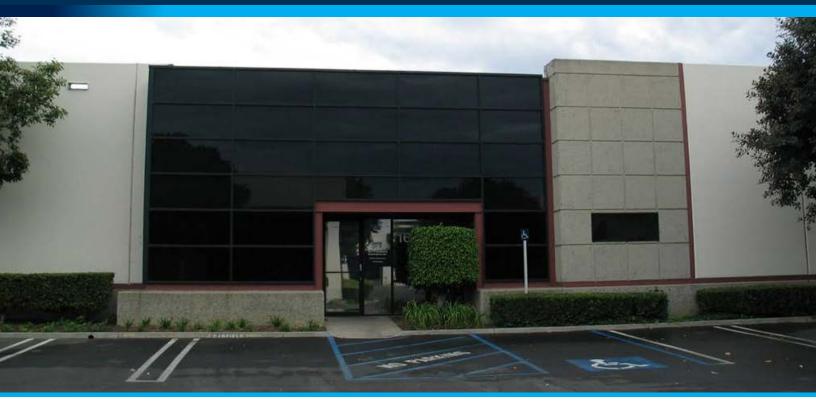

## FOR LEASE | ±17,150 SF INDUSTRIAL UNIT

## 1672 & 1680 SIERRA MADRE CIRCLE | PLACENTIA | CA

### **FEATURES**

- ± 17,150 Sq. Ft. Industrial Unit
- ± 2,500 Sq. Ft. of Office Area
- 16' Min. Warehouse Clearance
- Two (2) 20'x14' Ground Level Door
- 400 Amps of Power
- 2:1,000 Parking Ratio
- Prime East Anaheim Location
- High Image Business Park
- Immediate Access to the 91, 57 and 55 Freeways